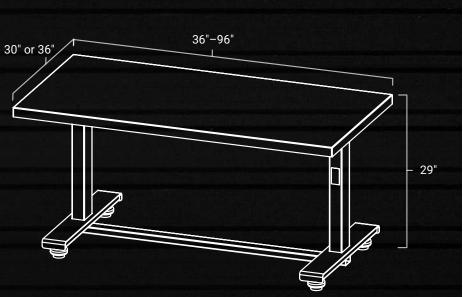

# **STANDARD SIZES**

 Starting height:
 29"

 Widths:
 36"-96" (12" increments)

 Depths:
 30" | 36"

# ADJUSTMENT

Available as fixed height, or with electric or crank height-adjustment

18" vertical adjustment

Speed 1.5in per second (electric)

Simple or programmable control switch