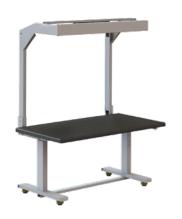

### **UPPER ADD ONS** (requires lightframe)

LED Light Fan Kit Pegboard Kit Whiteboard Kit Whiteboard/Pegboard Kit Tool Trolley available with Tool Balancer Roll Holder Upper Flow Rack Shelf Tool Bin Bracket Upper Shelf (12" or 24") Paper Tray Parts Bin Small PC Hanger Monitor Mount

# CUSTOMIZATION

Custom Sizes, Color and Branding available

Shown with Lightframe, Upper Shelf, Tool Bin Bracket, and Drawer