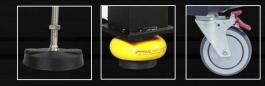

### STANDARD COLORS

VOC-free powder coating

STABILITY

Rigid cold-rolled steel construction

Choose from anti-vibration mounts, polymounts, or 5" locking swivel casters.

#### POLYMOUNTS

Leveling Bolt-Down Capable 3 in Diameter 3/8-16 Thread 800 lbs Capacity Each MIGHTY MOUNTS

Anti-Vibration, Leveling 3 in Diameter 3/8-16 Thread

8Hz Natural Frequency 700 lbs Capacity Each

#### CASTERS

5 in Swivel With Brake (*Rigid Casters Optional*) Polyurethane -Shore A 80 Durometer

1100 lbs Capacity Each

No Lightframe

With Lightframe