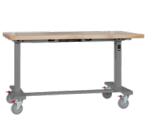

# LIGHT-DUTY WORKSTATIONS

Assembly Table 150 Series

**ATF150** 

Fixed height

ATE150 Electric adjustment ATC150 Crank adjustment

# **STANDARD SIZES**

 Starting height:
 29"

 Widths:
 36"-96" (12" increments)

 Depths:
 30" | 36"

# ADJUSTMENT

Available as fixed height, or with electric or crank height-adjustment

18" vertical adjustment

Speed 1.5in per second (electric)

Simple or programmable control switch

### STANDARD COLORS

VOC-free powder coating

STABILITY

Rigid cold-rolled steel construction

Choose from anti-vibration mounts, polymounts, or 5" locking swivel casters.