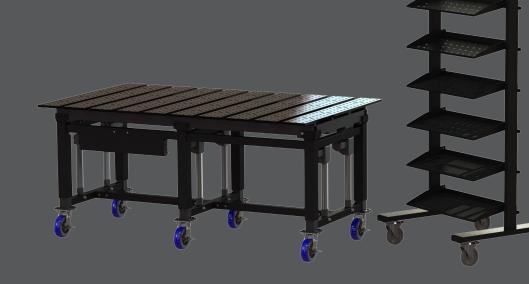

# Specs

- Rigid cold-rolled steel construction
- 3,000 lbs. of lift capacity
- Patented electric height-adjustable system (12" vertical adjustment; 0.5" per second)
- Height-control switch: simple or programmable
- Nitride-coated surface with 5/8" diameter holes in 2" grid
- VOC-free powder coating (standard and custom colors)
- Heavy-duty 6" locking swivel casters
- Power consumption: 0.3W (standby)
- VOC-free powder coating (standard and custom colors)

# Sizes

- 5/8"-thick top with 1.7" slots between the plates to enable modular fixtures
- Starting table height: 36.5"
- Standard dimension:

22"D x 38"L

46"D x 47"L

46"D x 78"L