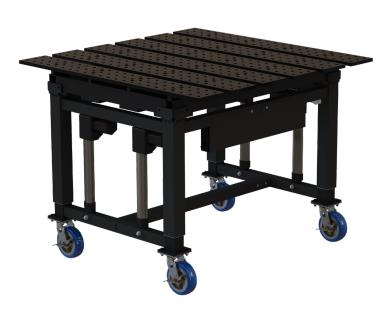

# Specs

- Rigid cold-rolled steel construction
- 3,000 lbs. of lift capacity
- Patented electric height-adjustable system (12" vertical adjustment; 0.5" per second)
- Height-control switch: simple or programmable
- Nitride-coated surface with 5/8" diameter holes in 2" grid
- VOC-free powder coating (standard and custom colors)
- Heavy-duty 6" locking swivel casters
- Power consumption: 0.3W (standby)
- VOC-free powder coating (standard and custom colors)

# Sizes

- 5/8"-thick top with 1.7" slots between the plates to enable modular fixtures
- Starting table height: 36.5"
- Standard dimension:

22"D x 38"L

46"D x 47"L

46"D x 78"L