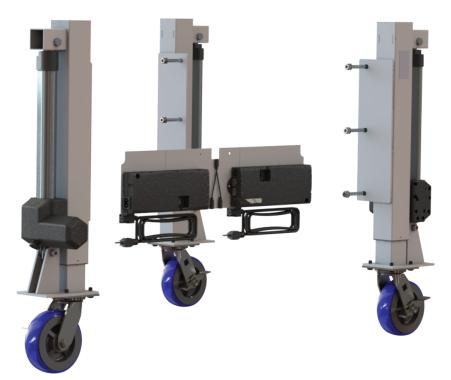

## **RETRO-FIT KIT**

BETTER AT **EVERY** LEVEL.

WWW.BUILTSYSTEMS.NET

Giving customers what they want is the slogan for most companies, but sometimes that's very complicated. Sometimes custom designs, special projects and one-of-a-kind bases are too expensive to re-create. BUILT has created a solution that does not break the bank. Our bolt-on retro-fit kit allows nearly any fixed height base the possibility of height adjustment. Using rigid, cold rolled, heavy gauge steel, along with a patented column guide system, this kit gives existing bases 1500lbs of lifting capacity, making work centers more "people" friendly. All mounting hardware and fasteners are provided, the rest is up to you.

## **SPECIFICATIONS**

1500LBS Lift Capacity
6in Smooth Rolling, Swivel, Locking Casters
Patented Electric Adjustable System
12in Vertical Height Adjustment
Rigid Cold Rolled Steel Construction
Bolt to Nearly All Existing Fixed Height Machine Bases
or Tables, Making them Height Adjustable
Industry Standard Powder Coat - VOC Free