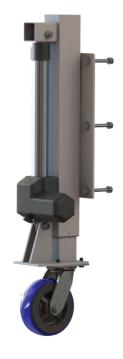

## **RETRO-FIT KIT**

BETTER AT **EVERY** LEVEL.

WWW.BUILTSYSTEMS.NET

Giving customers what they want is the slogan for most companies, but sometimes that's very complicated. Sometimes custom designs, special projects and one-of-a-kind bases are too expensive to re-create. BUILT has created a solution that does not break the bank. Our bolt-on retro-fit kit allows nearly any fixed height base the possibility of height adjustment. Using rigid, cold rolled, heavy gauge steel, along with a patented column guide system, this kit gives existing bases 1500lbs of lifting capacity, making work centers more "people" friendly. All mounting hardware and fasteners are provided, the rest is up to you.

## **SPECIFICATIONS**

1500LBS Lift Capacity
6in Smooth Rolling, Swivel, Locking Casters
Patented Electric Adjustable System
12in Vertical Height Adjustment
Rigid Cold Rolled Steel Construction
Bolt to Nearly All Existing Fixed Height Machine Bases
or Tables, Making them Height Adjustable
Industry Standard Powder Coat - VOC Free