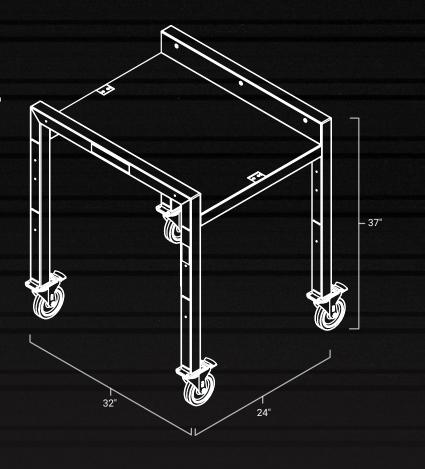

#### STANDARD SIZES

Height: 37" Widths: 32" Length: 24"

#### **STABILITY**

Rigid cold-rolled steel construction

Heavy duty 5" locking swivel casters

#### **CASTERS**

**5 in Swivel With Brake** (Rigid Casters Optional)

Thermo Rubber

325 lbs Capacity Each