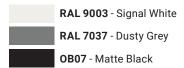

## MATERIAL HANDLING CART



### LOAD CAPACITY

500 lbs

#### STANDARD SIZES

Height: 37" Widths: 32" Length: 24"

#### **STABILITY**

Rigid cold-rolled steel construction

Heavy duty 5" locking swivel casters

#### STANDARD COLORS



#### **CUSTOMIZATION**

Custom Sizes, Color and Branding available

**TECHNICAL** 

# MATERIAL HANDLING CART



#### **CASTERS**

**5 in Swivel With Brake** (Rigid Casters Optional)

Thermo Rubber

325 lbs Capacity Each





### **MECHANICAL SPECS**

Carbon Steel ASTM-A513 Construction Including: 2 in square 12 ga Tube Structure 16 ga Sheet Steel Surface

Specifications may vary based on system configuration and workload.