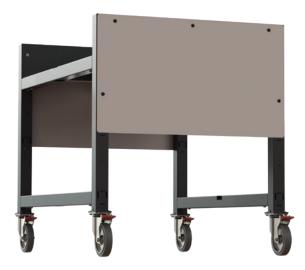

#### **STABILITY**

Rigid cold-rolled steel construction

Heavy duty 5" locking swivel casters

#### **CASTERS**

**5 in Swivel With Brake** (Rigid Casters Optional)

Thermo Rubber

325 lbs Capacity Each

### **MECHANICAL SPECS**

Carbon Steel ASTM-A513 Construction Including: 2 in square 12 ga Tube Structure 16 ga Sheet Steel Surface

Specifications may vary based on system configuration and workload.