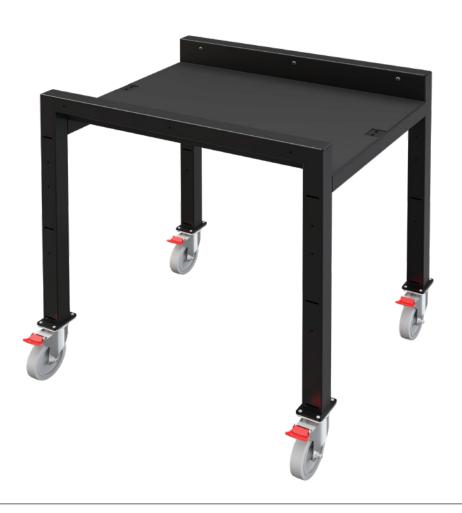

## MATERIAL HANDLING CART

#### STANDARD SIZES

Height: 37" Widths: 32" Length: 24"

#### **STABILITY**

Rigid cold-rolled steel construction

Heavy duty 5" locking swivel casters